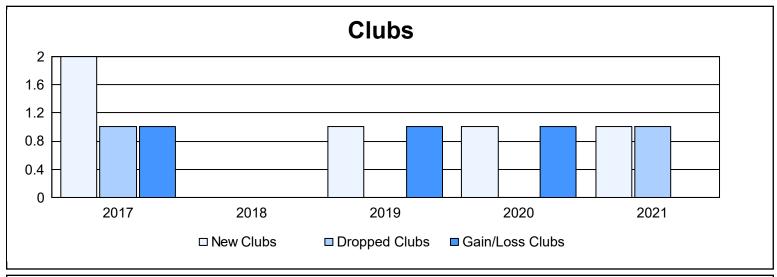

District 5M 10 As of June 2021 Cumulative

| Year      | New<br>Clubs | Dropped<br>Clubs | Gain/<br>Loss<br>Clubs | New<br>Members | Charter<br>Members | Reinstate<br>Members | Transfer<br>Members | Total<br>Member<br>Added | Total<br>Members<br>Dropped | Gain/<br>Loss<br>Members |
|-----------|--------------|------------------|------------------------|----------------|--------------------|----------------------|---------------------|--------------------------|-----------------------------|--------------------------|
| 2016-2017 | 2            | 1                | 1                      | 112            | 53                 | 3                    | 11                  | 179                      | 170                         | 9                        |
| 2017-2018 | 0            | 0                | 0                      | 116            | 4                  | 8                    | 7                   | 135                      | 207                         | -72                      |
| 2018-2019 | 1            | 0                | 1                      | 174            | 22                 | 4                    | 1                   | 201                      | 119                         | 82                       |
| 2019-2020 | 1            | 0                | 1                      | 109            | 24                 | 6                    | 8                   | 147                      | 206                         | -59                      |
| 2020-2021 | 1            | 1                | 0                      | 102            | 72                 | 25                   | 2                   | 201                      | 207                         | -6                       |
| Average   | 1            | 0                | 1                      | 123            | 35                 | 9                    | 6                   | 173                      | 182                         | -9                       |